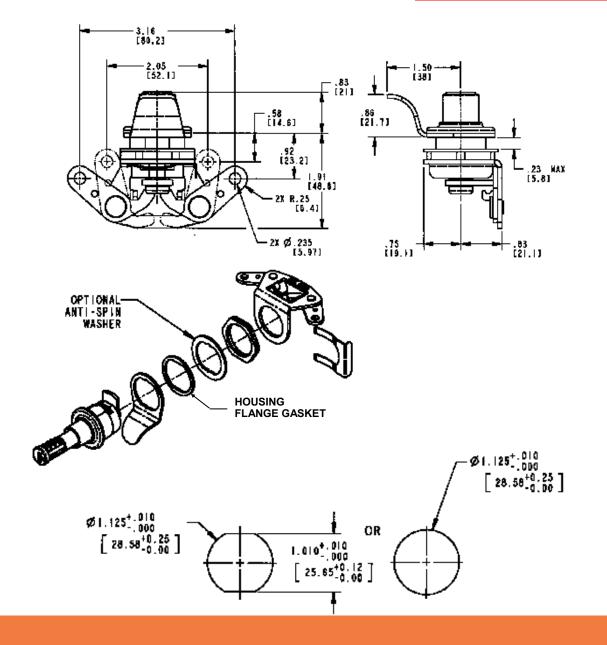

### INSTALLATION:

- 1-1/8" (28.6mm) panel nut to secure escutcheon to the door
- Spring clip to attach linkage to escutcheon

Individual part dimensions are for reference only. Refer to individual part drawings for complete dimensions, specifications, and installation procedures. Engineering assistance and application drawings are available.

# AVAILABLE:

- Custom finger pulls (please inquire)
- Optional anti-spin washer
- Keyed random. Over 50 keycodes available
- Without bellcrank linkage as stand alone push button

## MATERIAL:

- Housing, push button and mounting nut: diecast zinc
- Linkage, finger pull and lock cam: mild steel