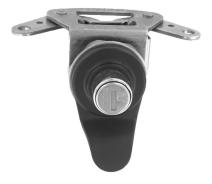

# 040-0400 Push Button Center Control

# FEATURES/BENEFITS:

- Push button actuation versus typical twist action
- Durable and weather resistant construction
- Ergonomically shaped finger pull
- Housing flange gasket, push button o-ring and shuttered keyplug for reducing water and dirt infiltration
- Bypass lock mechanism allows push button to free-travel when locked for added security